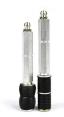

## **Aluminum Injection Packer**

The aluminum injection packer is used for injection of special chemicals into a building or other constructions for the purpose of sealing, waterproofing, penetration, impregnation, bonding and consolidation of the structure.

## Data Sheet:

| Description         | Outer<br>diameter of<br>rubber seal<br>(mm) | Length of packer (mm) | Inside<br>diameter<br>of packer<br>(mm) | Inside<br>diameter<br>of nipple<br>(mm) | Type of nipple | Maximum<br>pressure<br>(bar) | Min<br>pressure of<br>nipple open<br>(bar) | Borehole<br>for packer<br>mounting<br>(mm) |
|---------------------|---------------------------------------------|-----------------------|-----------------------------------------|-----------------------------------------|----------------|------------------------------|--------------------------------------------|--------------------------------------------|
| Injection<br>packer | 13                                          | 80<br>100<br>150      | 2 ~ 2.5                                 | 1.4 ~ 1.6                               | Ball<br>head   | 150                          | 15                                         | 14                                         |