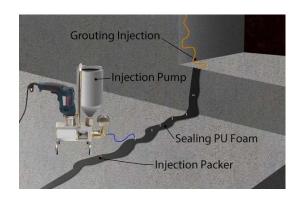

## Tips of PU injection:

- Drill the holes by 45 degree with concrete crack.
- Put the injection packer into the holes.
- Start the PU injection.
- Finish the works and polish.